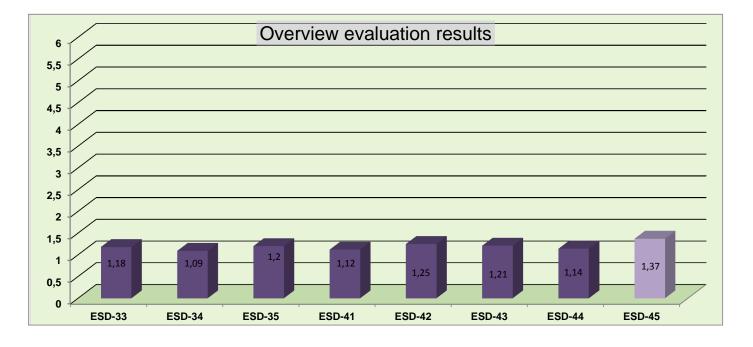

# **Evaluation**

| Please evaluate                                         | scale |    |   |   |   |            |                       |                        |
|---------------------------------------------------------|-------|----|---|---|---|------------|-----------------------|------------------------|
| 1 loade evaluate                                        | 1     | 2  | 3 | 4 | 5 | no opinion | number of evaluations | Ø result of evaluation |
| Content of theoretical part                             | 8     | 8  | 3 | 0 | 0 | 0          | 19                    | 1,74                   |
| Content of practical part                               | 14    | 5  | 0 | 0 | 0 | 0          | 19                    | 1,26                   |
| Suitability of model                                    | 14    | 5  | 0 | 0 | 0 | 0          | 19                    | 1,26                   |
| Relevance to practice                                   | 14    | 5  | 0 | 0 | 0 | 0          | 19                    | 1,26                   |
| PD Dr. med. Axel Eickhoff expertise                     | 15    | 4  | 0 | 0 | 0 | 0          | 19                    | 1,21                   |
| didactics                                               | 14    | 2  | 3 | 0 | 0 | 0          | 19                    | 1,42                   |
| Medical Competence Centre<br>service& organisation (OR) | 18    | 1  | 0 | 0 | 0 | 0          | 19                    | 1,05                   |
| service& organisation (general)                         | 17    | 1  | 1 | 0 | 0 | 0          | 19                    | 1,16                   |
| Seehotel Suedhorn - accommodation                       | 7     | 11 | 1 | 0 | 0 | 0          | 19                    | 1,68                   |
| Restaurant Schiffhaus - dinner                          | 6     | 11 | 1 | 0 | 0 | 1          | 19                    | 1,72                   |
| overall evaluation                                      | 13    | 5  | 0 | 0 | 0 | 1          | 19                    | 1,28                   |
| Total result                                            |       | •  | • | • | • |            |                       | 1,37                   |